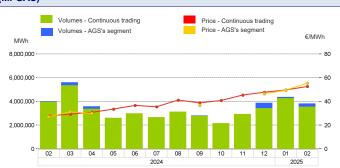

#### Intra-Day Gas Market (MI-GAS)

|                    |         | Price. | €/MWh |       | Volumes. MWh |       |  |  |  |
|--------------------|---------|--------|-------|-------|--------------|-------|--|--|--|
|                    | Average | Var    | Min   | Max   | Total        | Var   |  |  |  |
| Continuous trading | 52.59   | +89.2% | 41.16 | 61.15 | 3,529,368    | -7.1% |  |  |  |