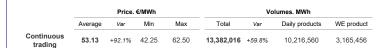

#### Intra-Day Gas Market (MI-GAS)

|                    |         | Price. | €/MWh |       | Volumes. MWh |       |  |  |  |
|--------------------|---------|--------|-------|-------|--------------|-------|--|--|--|
|                    | Average | Var    | Min   | Max   | Total        | Var   |  |  |  |
| Continuous trading | 52.59   | +89.2% | 41.16 | 61.15 | 3,529,368    | -7.1% |  |  |  |