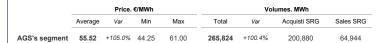

#### Intra-Day Gas Market (MI-GAS)

|                    |         | Price. | €/MWh |       | Volumes. MWh |       |  |  |  |
|--------------------|---------|--------|-------|-------|--------------|-------|--|--|--|
|                    | Average | Var    | Min   | Max   | Total        | Var   |  |  |  |
| Continuous trading | 52.59   | +89.2% | 41.16 | 61.15 | 3,529,368    | -7.1% |  |  |  |