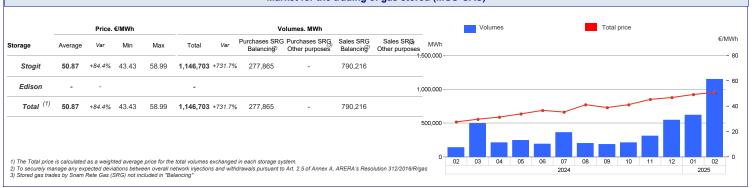

|  |  |
|------------|---------|--------|-------|-------|--------------|---------|---------------|-----------|--|--|
|            | Average | Var    | Min   | Max   | Total        | Var     | Purchases SRG | Sales SRG |  |  |
| 'e eanmant | 53.46   | +94 6% | 45.09 | 61 33 | 3 184 944    | +105 1% | 3 184 944     | 37 992    |  |  |



#### Intra-Day Gas Market (MI-GAS)

|                    |         | Price. | €/MWh |       | Volumes. MWh |       |  |  |  |
|--------------------|---------|--------|-------|-------|--------------|-------|--|--|--|
|                    | Average | Var    | Min   | Max   | Total        | Var   |  |  |  |
| Continuous trading | 52.59   | +89.2% | 41.16 | 61.15 | 3,529,368    | -7.1% |  |  |  |





#### Market for the trading of gas stored (MGS-GAS)



## Forward Gas Market (MT-GAS)

| _            | Market           |               |              |          |            |         |                  | ОТС     |         |          |                |     |
|--------------|------------------|---------------|--------------|----------|------------|---------|------------------|---------|---------|----------|----------------|-----|
| Products     | Minimum<br>Price | Maximum Price | Check Price* |          | Trades Vol | Volumes | es Registrations | Volumes | Volumes |          | Open interest* |     |
|              | €/MWh            | €/MWh         | €/MWh        | change % | N.         | MWh/d   | N.               | MWh/d   | MWh/d   | change % | MWh/d          | MWh |
| SS-2025      | -                | -             | 52.75        | 0.0