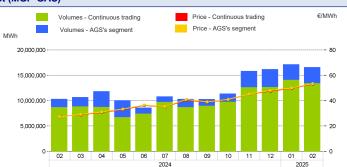

#### Intra-Day Gas Market (MI-GAS)

|                    |         | Price. | €/MWh |       | Volumes. MWh |       |  |  |  |
|--------------------|---------|--------|-------|-------|--------------|-------|--|--|--|
|                    | Average | Var    | Min   | Max   | Total        | Var   |  |  |  |
| Continuous trading | 52.59   | +89.2% | 41.16 | 61.15 | 3,529,368    | -7.1% |  |  |  |